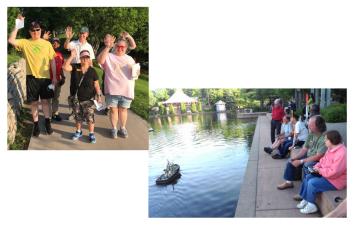

#### **Model Boating and Scavenger Walk!**

Hear a short presentation from members of the Edina Model Yacht Club. Then stand on shore and try your hand at operating a radiocontrolled miniature boat on Centennial Lake. Continue with the model boating group or enjoy a group walk along the paths of Centennial Lakes Park looking for new sights. Dress to enjoy the great outdoors!

**Time:** 6:30 - 7:45 pm Date: Thursday, 6/6

Location: Centennial Lakes Park, 7499

France Ave. S, Edina (lower level, right side of

Hughes Pavilion for drop off/pick up.)

**Cost: \$9** 

Register by: 5/27